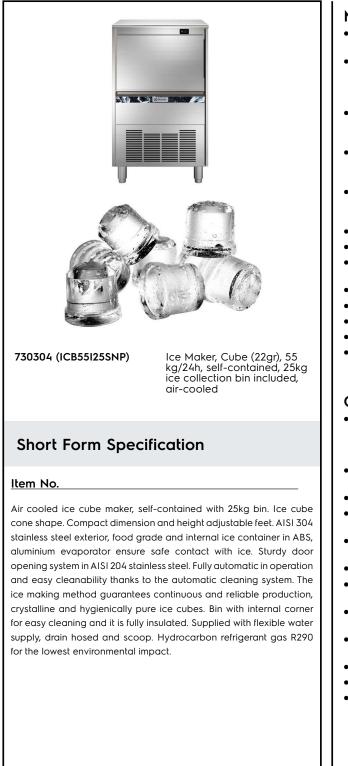

Ice Makers Ice Cuber (22gr), 55kg/24h, 25kg bin, air-cooled

| ITEM #  |      |      |
|---------|------|------|
| MODEL # |      |      |
| NAME #  |      |      |
| SIS #   | <br> | <br> |
| AIA #   |      |      |

#### Main Features

- The ice making method guarantees a continuous and reliable production.
- Easy cleanability guaranteed by an automatic system: the cleaning switch activate the circulation and the rinse of water; at the end of the cycle just swithed again to start producing ice.
- The ice-making method (spray layering) guarantees crystalline, compact, hygienically pure ice cubes that are resistant to melting.
- Water consumption and productivity calculated using 15°C water temperature and 21°C ambient temperature.
- Compact dimensions of the ice cubers make them highly suitable for any location, particularly those where space is at a premium.
- Ice cube cone shape.
- Fully automatic in operation.
- Rounded internal corners of the bin assure ease of cleaning.
- Food grade ABS interior.
- Suitable for gravity drain only.
- Bin included.
- Compliant to CE requirements for safety.
- The innovative anti-scale spray system with flexible nozzles avoids limescale deposits through small vibrations.

### Construction

- Reliability guaranteed by the quality of the construction materials used (front, top and sides in 304 AISI stainless steel) and the sophisticated product and process technology involved.
- The sprayers are easy to take away, permit a simple flowing and prevent limestone formation.
- AISI 304 stainless steel exterior.
- Aluminium evaporator ensures a safe contact with ice.
- Sturdy door opening system made in AISI 304 stainless steel.
- Internal ice containers in ABS.
- Hygienical plastic spray arms removable without the use of tools.
- Supplied with flexible water supply, drain hoses and scoop.
- Easy access to the main components for maintenance.
- ON-OFF rocker switch.
- Adjustable 105-155mm feet.
- Plug as standard (schuko type).

## Sustainability

- Hydrocarbon refrigerant gas R290 for the lowest environmental impact (GWP=3) CFC and HCFC free.
- Reduced energy consumption by fully insulated storage bin.