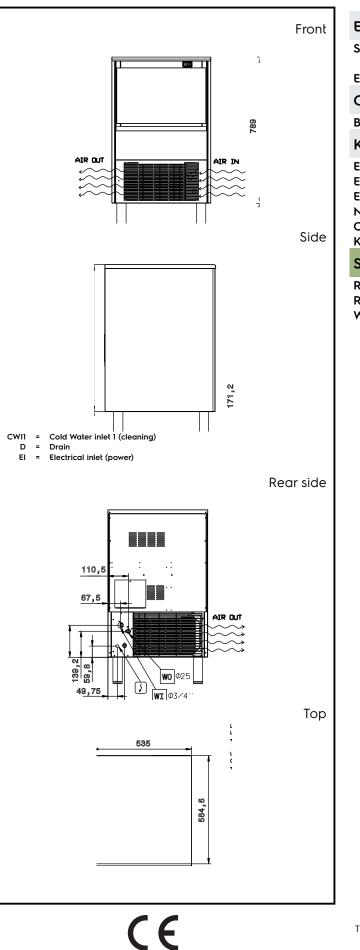

# Electric

| Supply voltage:<br>730304 (ICB55I25SNP)<br>Electrical power max.:                                                                     | 220-240 V/1N ph/50 Hz<br>0.43 kW                                  |
|---------------------------------------------------------------------------------------------------------------------------------------|-------------------------------------------------------------------|
| Capacity:                                                                                                                             |                                                                   |
| Bin capacity:                                                                                                                         | 25 kg                                                             |
| Key Information:                                                                                                                      |                                                                   |
| External dimensions, Width:<br>External dimensions, Depth:<br>External dimensions, Height:<br>Net weight:<br>Output:<br>Kind of cube: | 535 mm<br>595 mm<br>894 mm<br>56 kg<br>55 kg/day<br>Ice Cube 22 g |
| Sustainability                                                                                                                        |                                                                   |
| Refrigerant type:<br>Refrigerant weight:<br>Water consumption:                                                                        | R290<br>95 g<br>5.9 lt/hr                                         |